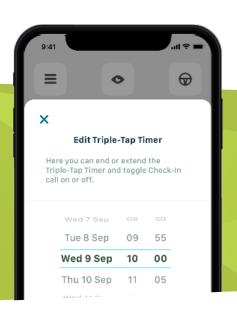

### **Triple Tap Timer**

Set the timer. Tap the phone three times and the emergency center will call to check in.