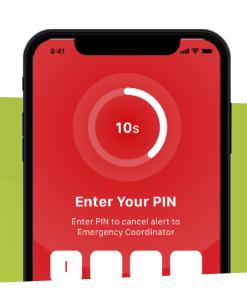

### **Triple Tap Timer**

Set the timer. Tap the phone three times and the emergency center will call to check in.

### **Crash Notification**

Immediate crash detection and an emergency center check in.

### **Emergency SOS**

Open the app and swipe the SOS bar to connect with an emergency center 24/7.