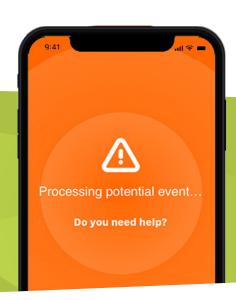

### **Crash Notification**

Immediate crash detection and an emergency center check in.

### **Emergency SOS**

Open the app and swipe the SOS bar to connect with an emergency center 24/7.