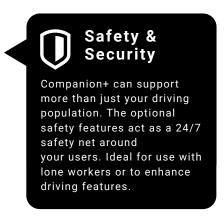

# Personal safety in your pocket, 24/7-365 globally

Whether walking through a dimly lit car park, in a new/unfamiliar location or in a potentially risky situation, your workers are never alone with Companion+ multi-modal protection.

protection