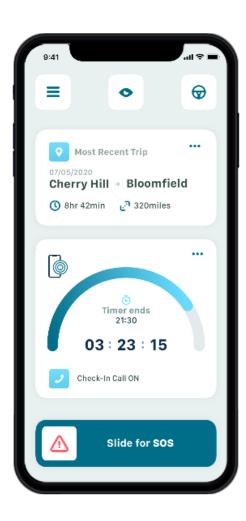

### **Triple Tap Timer**

Set the timer. Tap the phone three times and the emergency center will call to check in.

### **Crash Notification**

Immediate crash detection and an emergency center check in.

### **Emergency SOS**

Open the app and swipe the SOS bar to connect with an emergency center 24/7.